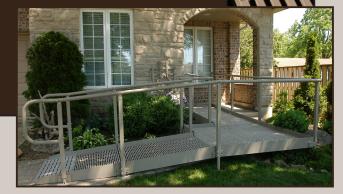

QRamp can be configured to fit almost anywhere.

Each module is packaged with all required components and fasteners, and is partially pre-assembled.

You'll only need a few common tools:

- Allen keys 4, 5, 6 mm
- Adjustable wrench
- Tape measure

### Modular

Simple configuration, quick and easy installation