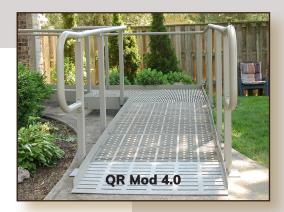

QRamp can be configured to fit almost anywhere.

Each module is packaged with all required components and fasteners, and is partially pre-assembled.

You'll only need a few common tools:

- Allen keys 4, 5, 6 mm
- Adjustable wrench
- Tape measure

QRamp™ features ThruFlow™
Premium decking panels for the
running surface. Made of reinforced
polypropylene keeps it lighweight
compared to other materials. And
our unique, 360° non-slip surface
is quiet in use, does not deflect
under heavy weight, and is ADA
compliant.

- Maintenance Free
- UV Resistant
- Non-Slip Surface
- Environmentally Friendly
- ADA Compliant
- Lifetime Limited Warranty