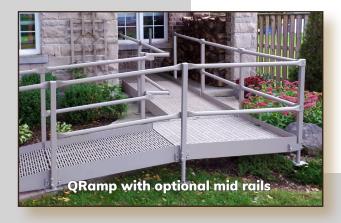

### **Attractive**

Clean design and custom neutral colour

Build your ramp using QRamp's online Ramp Builder - a fantastic tool that lets you virtually build your ramp, module by module for a custom configuration.