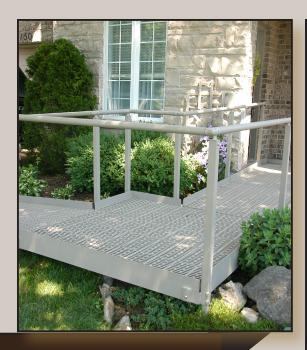

QRamp™ features ThruFlow™
Premium decking panels for the
running surface. Made of reinforced
polypropylene keeps it lighweight
compared to other materials. And
our unique, 360° non-slip surface
is quiet in use, does not deflect
under heavy weight, and is ADA
compliant.

- Maintenance Free
- UV Resistant
- Non-Slip Surface
- Environmentally Friendly
- ADA Compliant
- Lifetime Limited Warranty

# QRAMP'S MODULAR ACCESS SYSTEM

- Easy bracket and bolt assembly
- ThruFlow decking allows water and debris to pass through and maintain a superior non-slip surface
- Set screw locking system
- Easy assembly and removal
- Low maintenance no need to repaint or stain
- Lifetime Limited Warranty