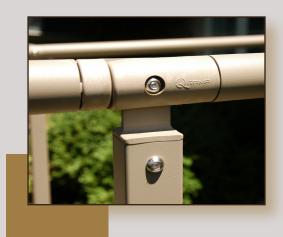

# QRAMP'S MODULAR ACCESS SYSTEM

- Easy bracket and bolt assembly
- ThruFlow decking allows water and debris to pass through and maintain a superior non-slip surface
- Set screw locking system
- Easy assembly and removal
- Low maintenance no need to repaint or stain
- Lifetime Limited Warranty