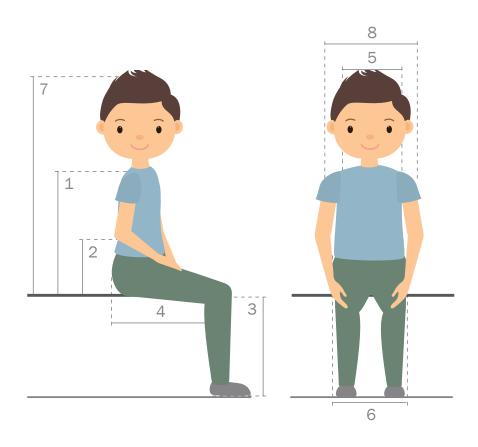

#### Collect child's measurements

| No. | Туре                            | Measurement |
|-----|---------------------------------|-------------|
| 1   | Back height                     |             |
| 2   | Arm height                      |             |
| 3   | Lower leg length                |             |
| 4   | Seat depth                      |             |
| 5   | Chest width                     |             |
| 6   | Seat width                      |             |
| 7   | Height from seat to top of head |             |
| 8   | Shoulder width                  |             |

## Step 1: Collect childs measurements

| Back height                     | 350 mm |
|---------------------------------|--------|
| Arm height                      | 130 mm |
| Lower leg length                | 240 mm |
| Seat depth                      | 270 mm |
| Chest width                     | 200 mn |
| Seat width                      | 220 mr |
| Height from seat to top of head | 550 mr |
| Shoulder width                  | 270 mr |